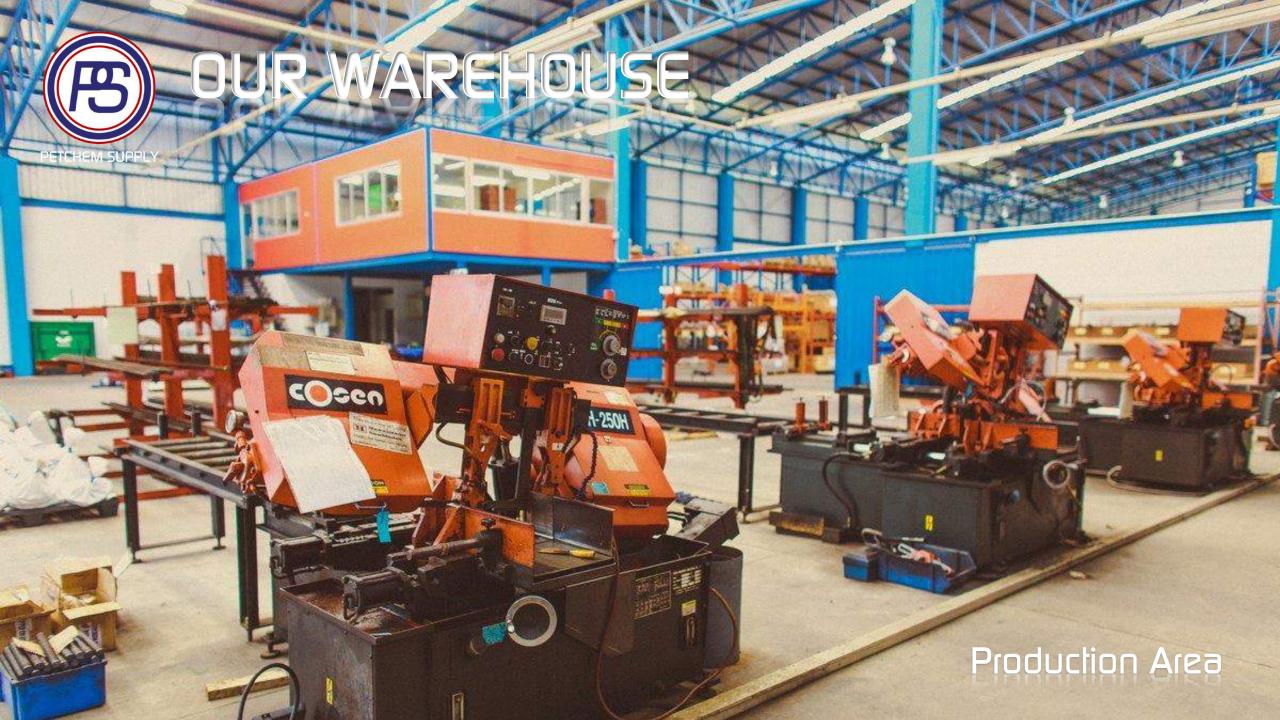

SCH160

PRESSURE 150# - 300#

### FLANGE

MATERIAL A105N

SIZE 1/2" - 24"

THICKNESS SCH20 - XXS

PRESSURE 150# - 1500#























## STUD BOLT/ HEX NUT

#### STUD BOLT/ HEX NUT

MATERIAL A193 B7/ A194 2H SIZE 1/2" - 3.1/2" M12 - M36

#### STUD BOLT/ HEX NUT

OUR PRODUCTS

MATERIAL A193 B7M/ A194 2HM SIZE 1/2" - 1.5/8"

### STUD BOLT/ HEX NUT

MATERIAL A193 B16/ A194 Gr.7 SIZE 1/2" - 1.7/8"

### STUD BOLT/ HEX NUT

MATERIAL A193 B8/ A194 Gr.8 SIZE 1/2" - 1.3/8"

### STUD BOLT/ HEX NUT

MATERIAL A 193 B8M/ A 194 Gr.8M

SIZE 1/2" - 2" M16 - M20







# ALLIANCES & AGENCIES



























ENGINEERING CO., LTD.



OASTAL ENERGY



ENGINEERING





MITSUBISHI HITACHI POWER SYSTEMS

























# AEC CUSTOMERS











LAOS







































#### PETCHEM SUPPLY CO LTD

Head Office: 5/8-9 Moo 4 Soi Ramintra 15, Ramintra Road, Anusaowaree, Bangkhen, Bangkok 10220

Tel: 66-2-970-6574 (16 Lines) Fax: 66-2-970-6580 E-MAIL: info@petchem.co.th

Warehouse: 215/37 Moo 2 Tambol Bowin Amphur Sriracha, Chonburi, 20230

Tel: 038-938320, 038-938321 Fax: 038-938321





#### MACHINING CERTIFICATE

CERT. NO: 4E90690903

DATE: 7 MARCH 2011

OUR REF: SO11-0101

| ITEM | QTY | MACHINED FROM                         | MACHINED TO                                      | HEAT NO. |
|------|-----|---------------------------------------|--------------------------------------------------|----------|
| 1    | 4   | 6" x 3" SCH160 SMLS RED. TEE A234 WPB | 6" x 3" SCH120 x SCH80 SMLS RED. TEE A234<br>WPB | 690903   |

WE HERE BY CONFIRM THAT MATERIAL