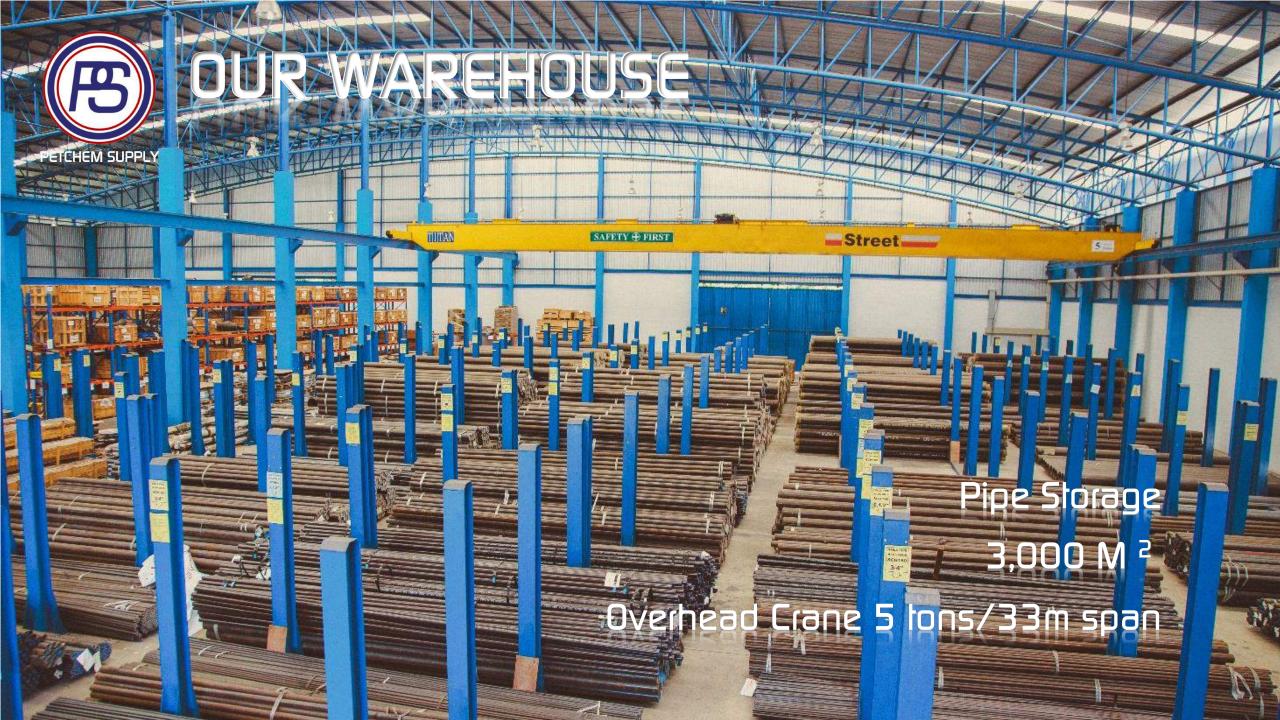

0 - SCH160

PRESSURE 150# - 300#

### FLANGE

MATERIAL A105N

SIZE 1/2" - 24"

THICKNESS SCH20 - XXS

PRESSURE 150# - 1500#























## STUD BOLT/ HEX NUT

#### STUD BOLT/ HEX NUT

MATERIAL A193 B7/ A194 2H SIZE 1/2" - 3.1/2" M12 - M36

#### STUD BOLT/ HEX NUT

OUR PRODUCTS

MATERIAL A193 B7M/ A194 2HM SIZE 1/2" - 1.5/8"

### STUD BOLT/ HEX NUT

MATERIAL A193 B16/ A194 Gr.7 SIZE 1/2" - 1.7/8"

### STUD BOLT/ HEX NUT

MATERIAL A193 B8/ A194 Gr.8 SIZE 1/2" - 1.3/8"

### STUD BOLT/ HEX NUT

MATERIAL A 193 B8M/ A 194 Gr.8M

SIZE 1/2" - 2" M16 - M20







# ALLIANCES & AGENCIES



























ENGINEERING CO., LTD.



OASTAL ENERGY



ENGINEERING





MITSUBISHI HITACHI POWER SYSTEMS

























# AEC CUSTOMERS











LAOS







































#### PETCHEM SUPPLY CO LTD

Head Office: 5/8-9 Moo 4 Soi Ramintra 15, Ramintra Road, Anusaowaree, Bangkhen, Bangkok 10220

Tel: 66-2-970-6574 (16 Lines) Fax: 66-2-970-6580 E-MAIL: info@petchem.co.th

Warehouse: 215/37 Moo 2 Tambol Bowin Amphur Sriracha, Chonburi, 20230

Tel: 038-938320, 038-938321 Fax: 038-938321





#### MACHINING CERTIFICATE

CERT. NO: 4E90690903

DATE: 7 MARCH 2011

OUR REF: SO11-0101

| ITEM | QTY | MACHINED FROM                         | MACHINED TO                                      | HEAT NO. |
|------|-----|---------------------------------------|--------------------------------------------------|----------|
| 1    | 4   | 6" x 3" SCH160 SMLS RED. TEE A234 WPB | 6" x 3" SCH120 x SCH80 SMLS RED. TEE A234<br>WPB | 690903   |

WE HERE BY CONFIRM THAT MATE