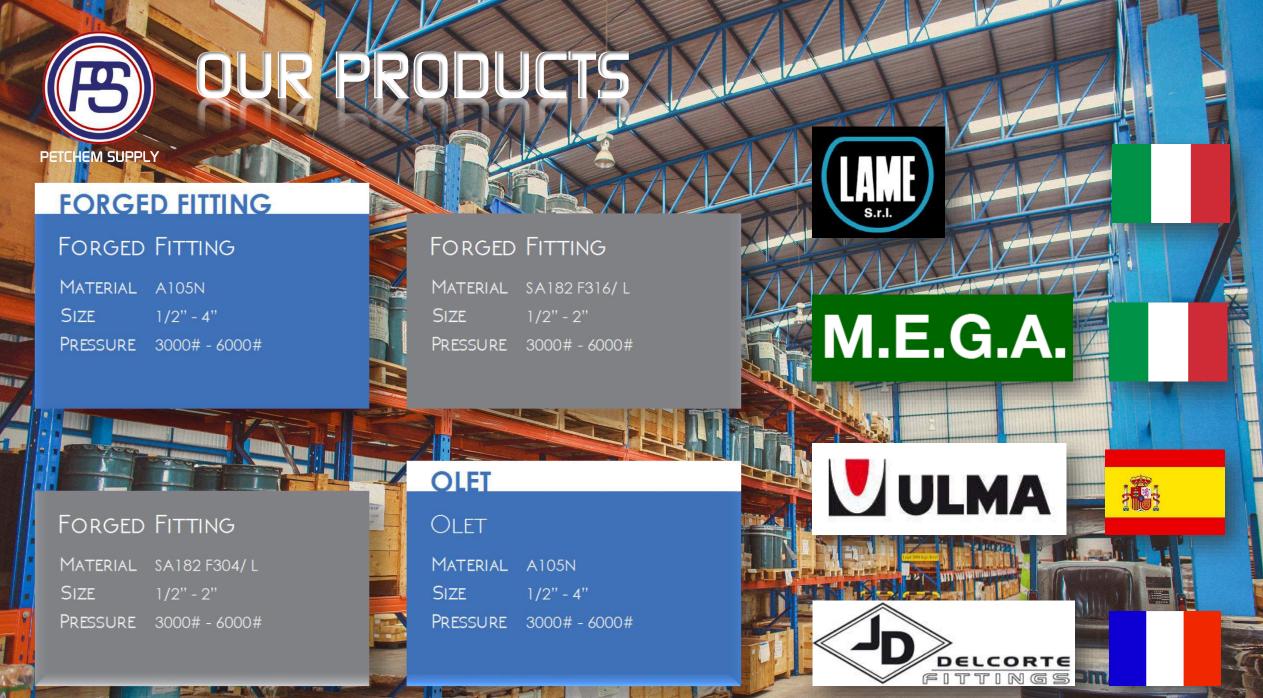

# OUR PRODUCTS

PETCHEM SUPPLY

## **FLANGE**

### FLANGE

MATERIAL SA182 F316/L

SIZE 1/2" - 12"

THICKNESS SCH10S - SCH50S

PRESSURE 150# - 300#

### FLANGE

MATERIAL SA182 F304/ L

SIZE 1/2" - 12"

THICKNESS SCH10S - SCH80S

PRESSURE 150# - 300#

### FLANGE

MATERIAL A350 LF2

SIZE 1/2" - 8"

THICKNESS SCH30 - SCH160

PRESSURE 150# - 300#

### FLANGE

MATERIAL A105N

SIZE 1/2" - 24"

THICKNESS SCH20 - XXS

PRESSURE 150# - 1500#