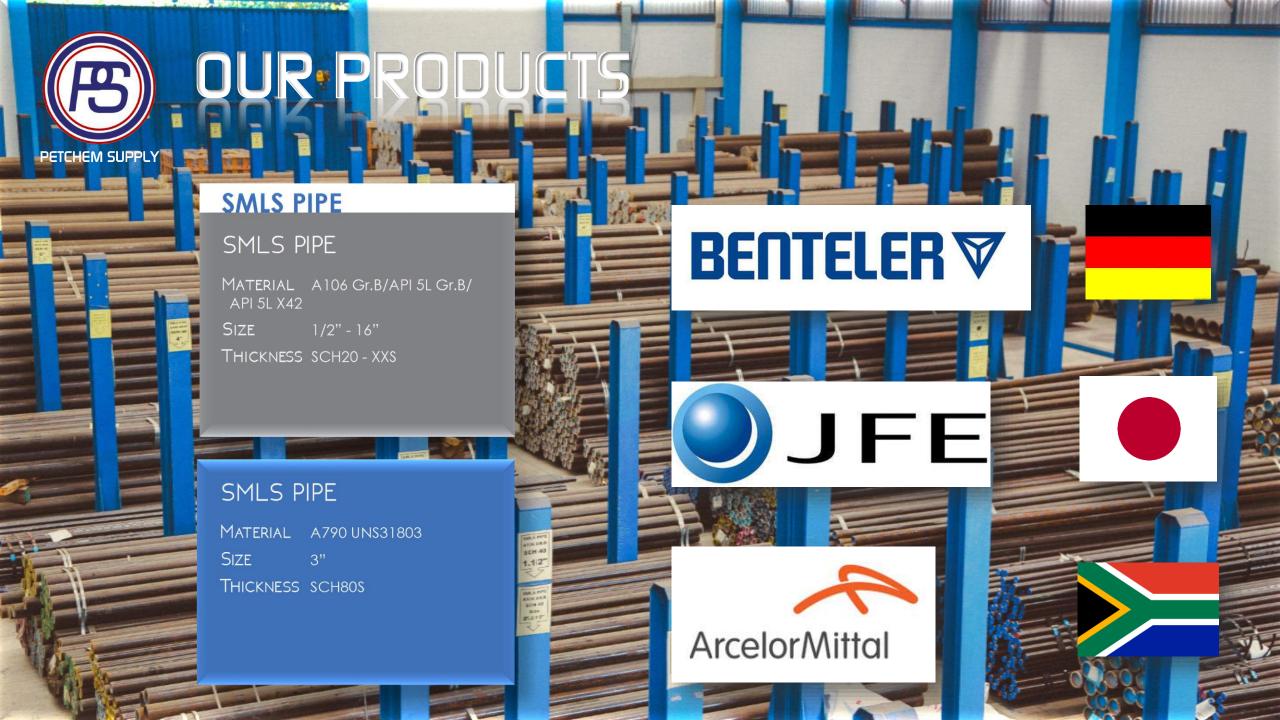

OVAL

This is to certify that the Quality Management System of:

Petchem Supply Co., Ltd. Head Office: 5/8-9 Moo 4, Soi Ramintra 15, Ramintra Road, Anusaowaree, Bangkhen, Bangkok 10220, Thailand Warehouse: 215/37 Moo 2, T. Bowin, A. Sriracha, Chonburi 20110, Thailand

has been approved by Lloyd's Register Quality Assurance to the following Quality Management System Standards:

#### ISO 9001:2008

The Quality Management System is applicable to:

Distribution of Steel Pipes, Fitting, Flanges, Fastenings and **Related Components** 

Approval Certificate No: BGK0403956 Original Approval: 1 August 2007

Current Certificate: 1 August 2013

Certificate Expiry: 31 July 2016

sued by: Lloyd's Register International (Thailand) Ltd.

For and on behalf of Lloyd's Register Quality Assurance Limited







# OUR PRODUCTS

PETCHEM SUPPLY

## **FLANGE**

### FLANGE

MATERIAL SA182 F316/L

SIZE 1/2" - 12"

THICKNESS SCH10S - SCH50S

PRESSURE 150# - 300#

### FLANGE

MATERIAL SA182 F304/ L

SIZE 1/2" - 12"

THICKNESS SCH10S - SCH80S

PRESSURE 150# - 300#

### FLANGE

MATERIAL A350 LF2

SIZE 1/2" - 8"

THICKNESS SCH30 - SCH160

PRESSURE 150# - 300#

### FLANGE

MATERIAL A105N

SIZE 1/2" - 24"

THICKNESS SCH20 - XXS

PRESSURE 150# - 1500#























## STUD BOLT/ HEX NUT

#### STUD BOLT/ HEX NUT

MATERIAL A193 B7/ A194 2H SIZE 1/2" - 3.1/2" M12 - M36

#### STUD BOLT/ HEX NUT

OUR PRODUCTS

MATERIAL A193 B7M/ A194 2HM SIZE 1/2" - 1.5/8"

### STUD BOLT/ HEX NUT

MATERIAL A193 B16/ A194 Gr.7 SIZE 1/2" - 1.7/8"

### STUD BOLT/ HEX NUT

MATERIAL A193 B8/ A194 Gr.8 SIZE 1/2" - 1.3/8"

##